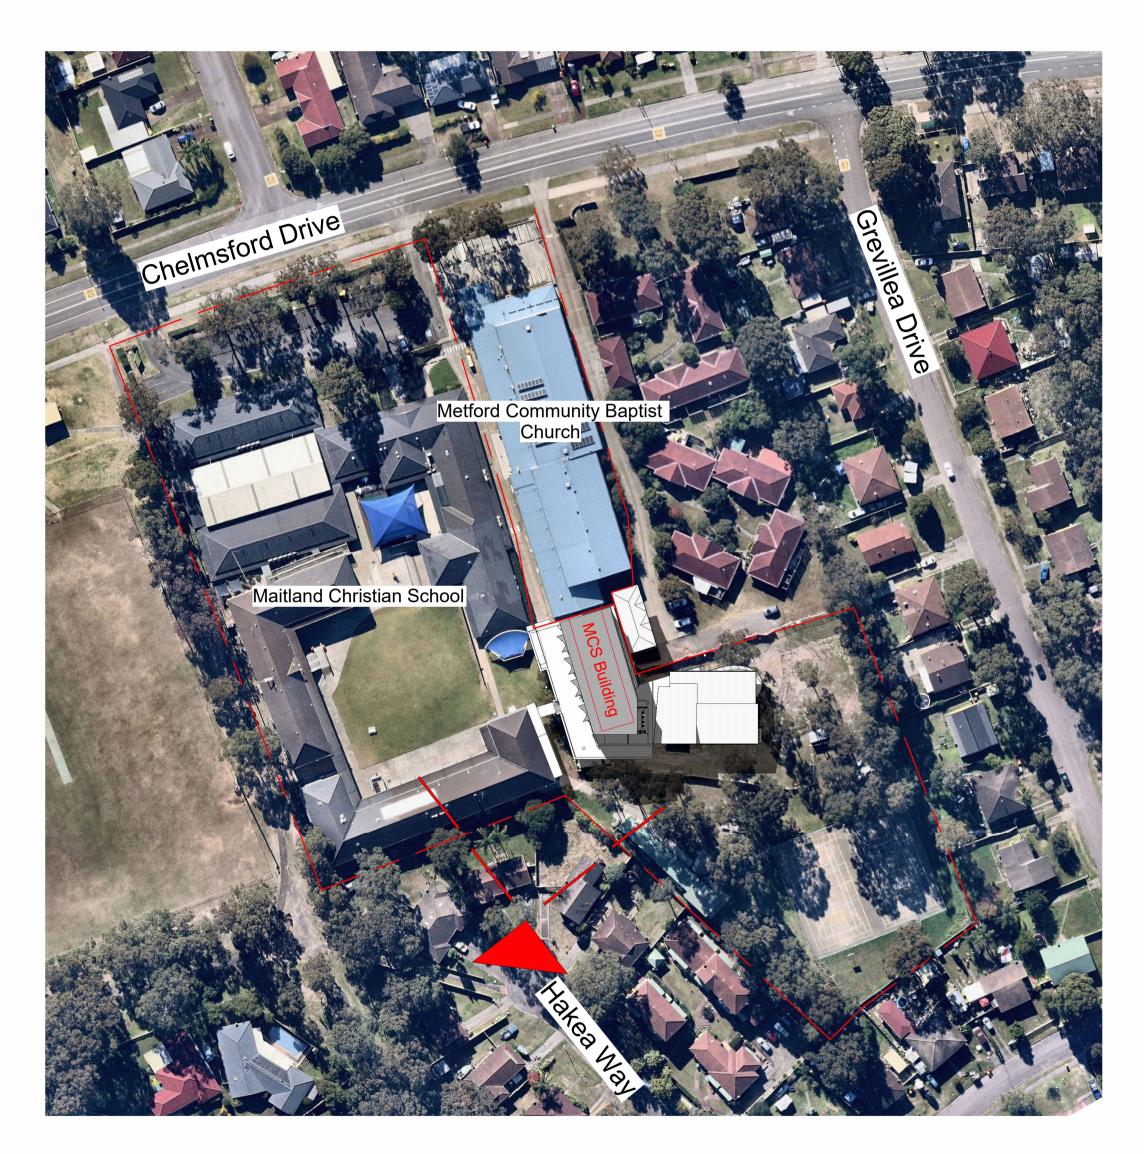

| AITLAND CHRISTIAN SCHOOL                               | Photo Montage - Hakea<br>Way                                                                                                                       |                                              |                                       |  |
|--------------------------------------------------------|----------------------------------------------------------------------------------------------------------------------------------------------------|----------------------------------------------|---------------------------------------|--|
| EW MCS BUILDING<br>-81 CHELMSFORD DR. METFORD NSW 2323 | scale <b>1:1000</b>                                                                                                                                | ORIGINAL DRAWING<br>ISSUE DATE<br>29-07-2021 | PLOT DATE<br>31/01/2022<br>9:45:32 PM |  |
| JECT PHASE                                             | PROJECT No.                                                                                                                                        | DRAWING No.                                  | REVISION                              |  |
| EVELOPMENT APPLICATION                                 | MCS0105D                                                                                                                                           | A405                                         | 1                                     |  |
|                                                        | G:\PD Job Cards\1 Live Projects\MCS0105D\02 Internal Consultant\02 Drawing<br>Office\04 Working Files\REVIT\archive\DA SET 2021-12-17\MCS0105D.rvt |                                              |                                       |  |